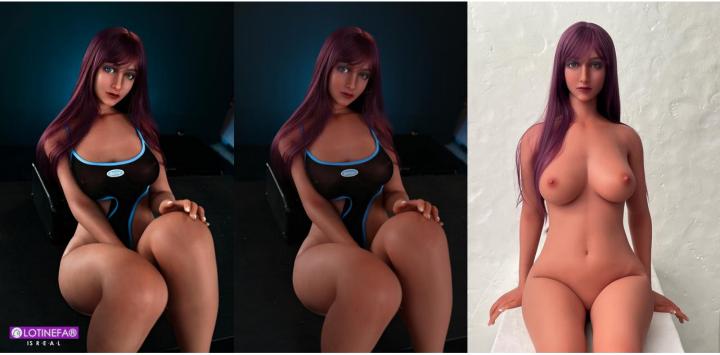

# Best Selling S-TPE Body Types

WM 164cm-b19

WM 173cm-H Cup

WM 167cm-Fit

Left: Promotion picture with artistic lighting

Right: Shot by iPhone

# We Don't Need To Fake Because LoTinefa Is R E A L

Promotion Picture With Lighting Adjustment Without Lighting Adjustment

Shot By iPhone