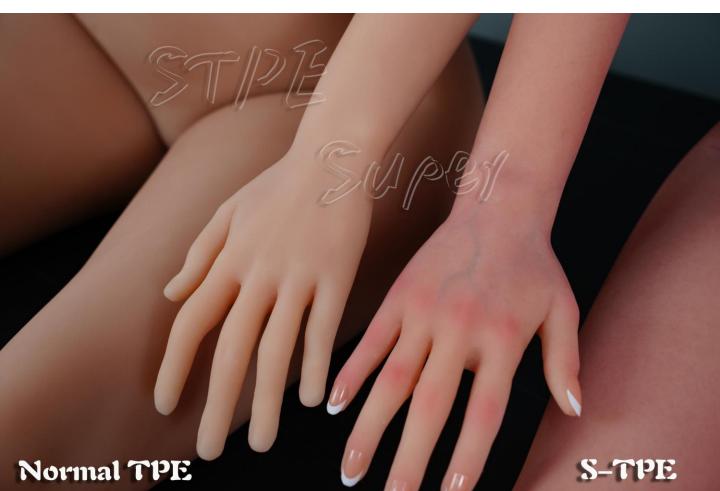

y when you place an order in LoTinefa Doll House the online store.

S-TPE has these advantages when comparing to normal TPE:

1, Better body paint is possible, more silicone-ish.

- 2, About 8 times stronger than normal TPE.
- 3, Less oil and odor.
- 4, Better resilience.
- 5, Echo friendly, recyclable.

Let us show you some screenshots from S-TPE promotion video on the next page.

The S-TPE material has significantly improved its elasticity, softness, and toughness.

Lo Tinefa Lo Tinefa Lo Tin

Sandol

×

P2-



The durability of S-TPE has increased by about 8 times compared to the original TPE.

**Rebound Testing** 

Day 30



Even at a weight of 15KG, the doll did not deform but returned to its original state.

### Normal TPE

#### Super TPE V Normal TPE, Advanced Body Paint

-

S-TPE



## What Makes LoTinefa<sup>™</sup> Different?

1, We have Nevaan and more original designs! We are a designer, a thinker, a trader, the most import things is, we love what we are doing.

2, Simplicity is the ultimate sophistication, said by Steve Jobs and we don't doubt it even for one bit. Our online store was designed to simplify shopping process as much as we could. Although there are over 150 customizable dolls in our store, but you only to do few clicks to make your dream lover live.

3, We are small but dedicated, unlike big companies listing thousands products from hundreds different brands, we only select few brands to partner with, so we can visit those factories often, to know the products more, that's why we can tell everything about our products we sell.

4, We are building a